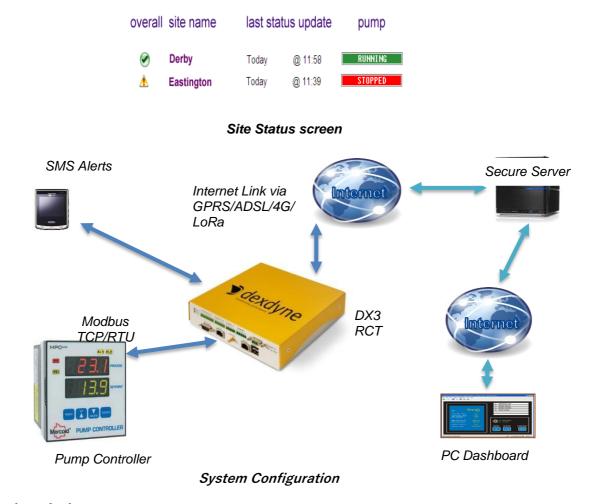

### **Application**

Whether you manage a single pump or have multiple outstations scattered around the world, Dexdyne's remote monitoring solution informs you immediately of all activity on-site via the easy to use Dashboard and automatically generates SMS alerts when required. Custom Dashboard status pages have been designed and developed to show you at a glance the status indications and key performance indicators (KPI) for all active sites. Site management and control is at your fingertips via a Smartphone, iPad, PC.

site status

**About Dexdyne Ltd** 

Dexdyne Limited © 2016

We are a UK based company with over 25 years' experience in web-based monitoring and remote control. Dexdyne provides a service which captures critical raw data from **strategic sensors and equipment** and allows customers to analyse their data using our easy to use dashboard interface. Customers use the insight gained to increase efficiency and reduce costs.